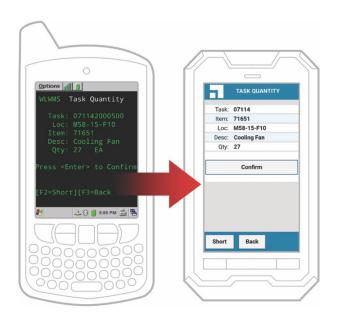

### **Easily Migrate and Modernize**

Velocity is designed to make it easy to migrate telnet and browser-based applications. Our Rapid platform simplifies the process, so you can start deploying new devices quickly.

#### **Deploy Across Devices and OS's**

Modernize once, deploy to many. With Velocity, your modernized apps are able to be deployed across different devices, optimizing to fit different device screens and keyboard configurations. Running Windows 10 on a forklift-mounted tablet? No problem! The same modernized apps will run across Android and Windows 10 operating systems.